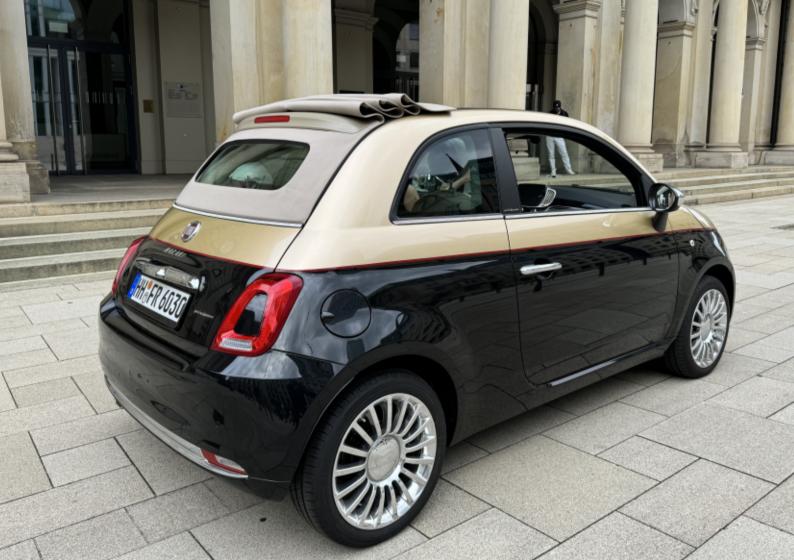

## principessa

The configurations of the Princess Edition meets the most refined expectations.

While you're getting dressed up, it's always ready to accompany you on your travels.

Front fog lights with chrome decor

High-polished stainless steel exhaust trim

Chrome-plated mirror caps

Three-spoke leather steering wheel with golden leather insert