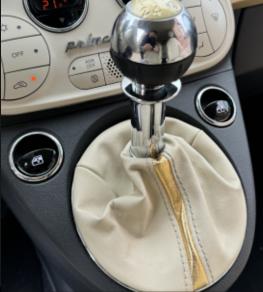

A-pillar trim in cream leather with silver tweeter with chrome ring Beats Soundsystem

Shift bag in cream leather with decorative strips in golden leather, chromeplated gear knob