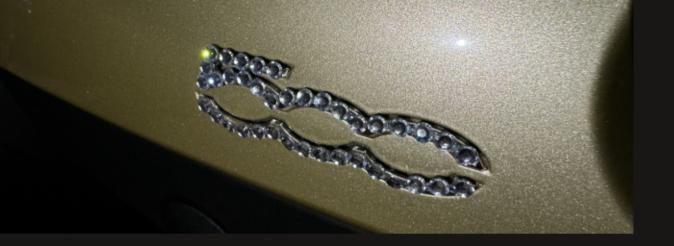

## principessa

The dashboard is available in

- 1) Vesuvio Black Metallic,
- 2) Champagner Gold Metallic or
- 3) genuine ash wood\* with "500" emblem in chrome set with rhinestones.
- \* at extra cost

1)