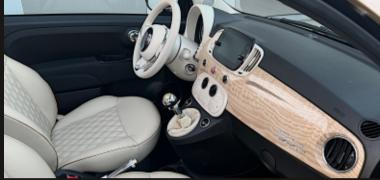

## principessa

The dashboard is available in

- 1) Vesuvio Black Metallic,
- 2) Champagner Gold Metallic or
- 3) genuine ash wood\* with "500" emblem in chrome set with rhinestones.
- \* at extra cost

1)