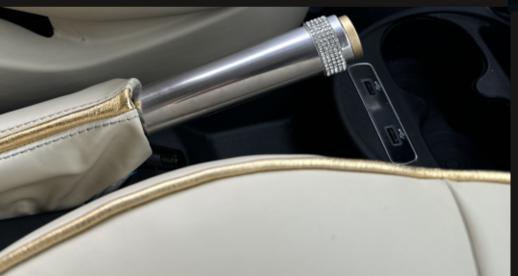

# Feel the Glamour

Each vehicle is handcrafted, and is professionally inspected by our quality management before delivery.

Automatic air conditioning, Digital speedometer

Apple CarPlay®, Android Auto™

Handbrake lever handle in chrome with rhinestone decoration\* and finest cream leather

A-pillar trim in cream leather with silver tweeter with chrome ring Beats Soundsystem

Shift bag in cream leather with decorative strips in golden leather, chromeplated gear knob