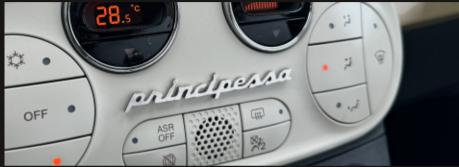

# Feel the Glamour

Each vehicle is handcrafted, and is professionally inspected by our quality management before delivery.

Automatic air conditioning, Digital speedometer

Apple CarPlay®, Android Auto™

Handbrake lever handle in chrome with rhinestone decoration\* and finest cream leather

## principessa

The dashboard is available in

- 1) Vesuvio Black Metallic,
- 2) Champagner Gold Metallic or
- 3) genuine ash wood\* with "500" emblem in chrome set with rhinestones.
- \* at extra cost

1)