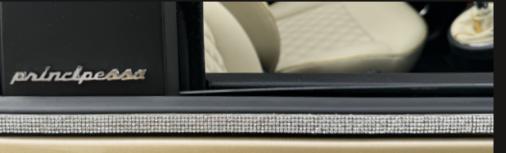

#### Take a seat ...

The finest quilted leather in cream are used. With diamond patterned with double stitching and "Principessa" lettering embroidered in silver. Headrests available in velvet gathered with golden piping...

rhinestone decorative rings

Front seats with golden piping

... on a throne

...or finest quilted leather in cream and partial gold with headrests available in cream leather with golden piping.

rhinestone decorative rings

Front seats with golden piping