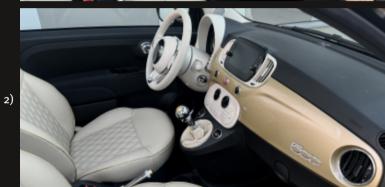

## principessa

The dashboard is available in

- 1) Vesuvio Black Metallic,
- 2) Champagner Gold Metallic or
- 3) genuine ash wood\* with "500" emblem in chrome set with rhinestones.
- \* at extra cost

1)