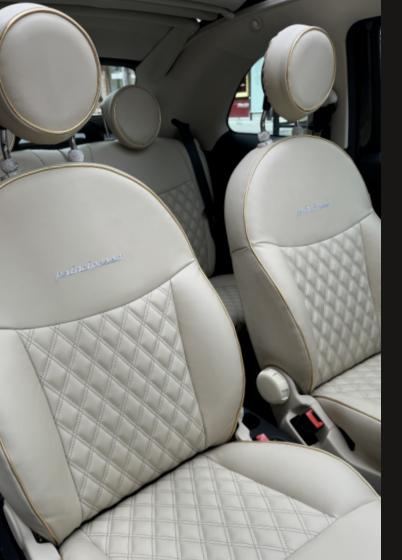

#### Take a seat ...

The finest quilted leather in cream are used. With diamond patterned with double stitching and "Principessa" lettering embroidered in silver. Headrests available in velvet gathered with golden piping...

rhinestone decorative rings

Front seats with golden piping

... on a throne

...or finest quilted leather in cream and partial gold with headrests available in cream leather with golden piping.

rhinestone decorative rings

Front seats with golden piping