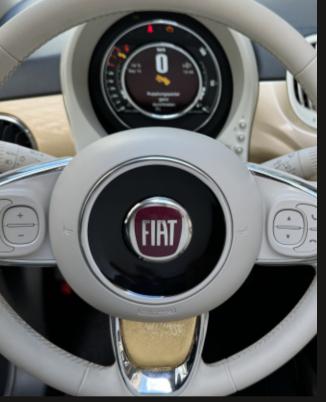

High-polished stainless steel exhaust trim

Chrome-plated mirror caps

Three-spoke leather steering wheel with golden leather insert