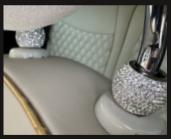

#### Take a seat ...

The finest quilted leather in cream are used. With diamond patterned with double stitching and "Principessa" lettering embroidered in silver. Headrests available in velvet gathered with golden piping...

rhinestone decorative rings

Front seats with golden piping

... on a throne

...or finest quilted leather in cream and partial gold with headrests available in cream leather with golden piping.

rhinestone decorative rings

Front seats with golden piping