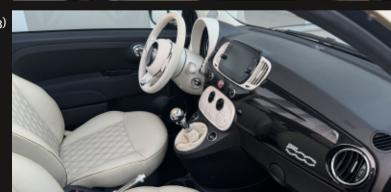

## principessa

The dashboard is available in

- 1) Vesuvio Black Metallic,
- 2) Champagner Gold Metallic or
- 3) genuine ash wood\* with "500" emblem in chrome set with rhinestones.
- \* at extra cost

1)