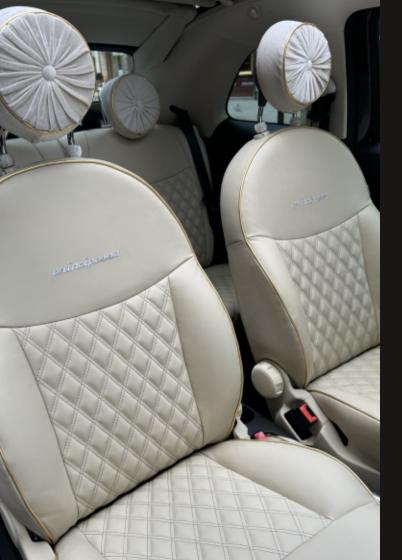

#### Take a seat ...

The finest quilted leather in cream are used. With diamond patterned with double stitching and "Principessa" lettering embroidered in silver. Headrests available in velvet gathered with golden piping...

rhinestone decorative rings

Front seats with golden piping

... on a throne

...or finest quilted leather in cream and partial gold with headrests available in cream leather with golden piping.

rhinestone decorative rings

Front seats with golden piping